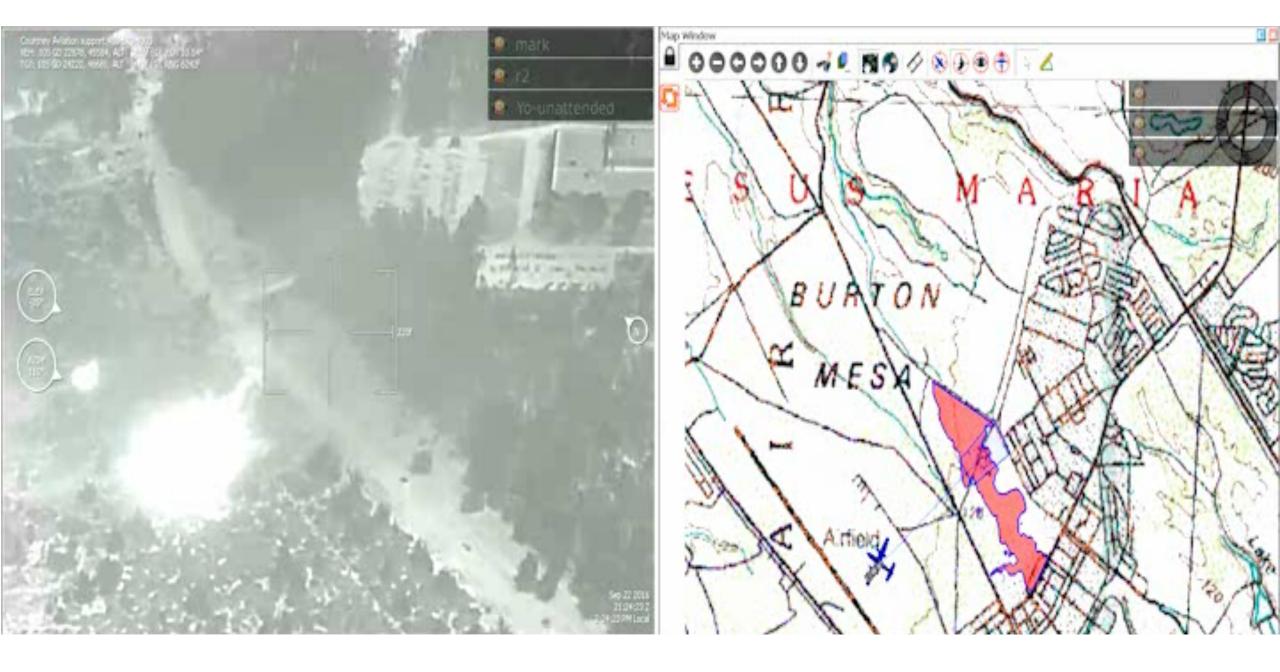

## Realtime Tactical Intelligence:

- Reduces Radio Traffic
- Allows Data To Be Shared Rapidly
- Includes Map Data
- Reduces ATGS Workload
- Eliminates Confusion Resulting From Regional Dialects.
- Provides Common Operating Picture