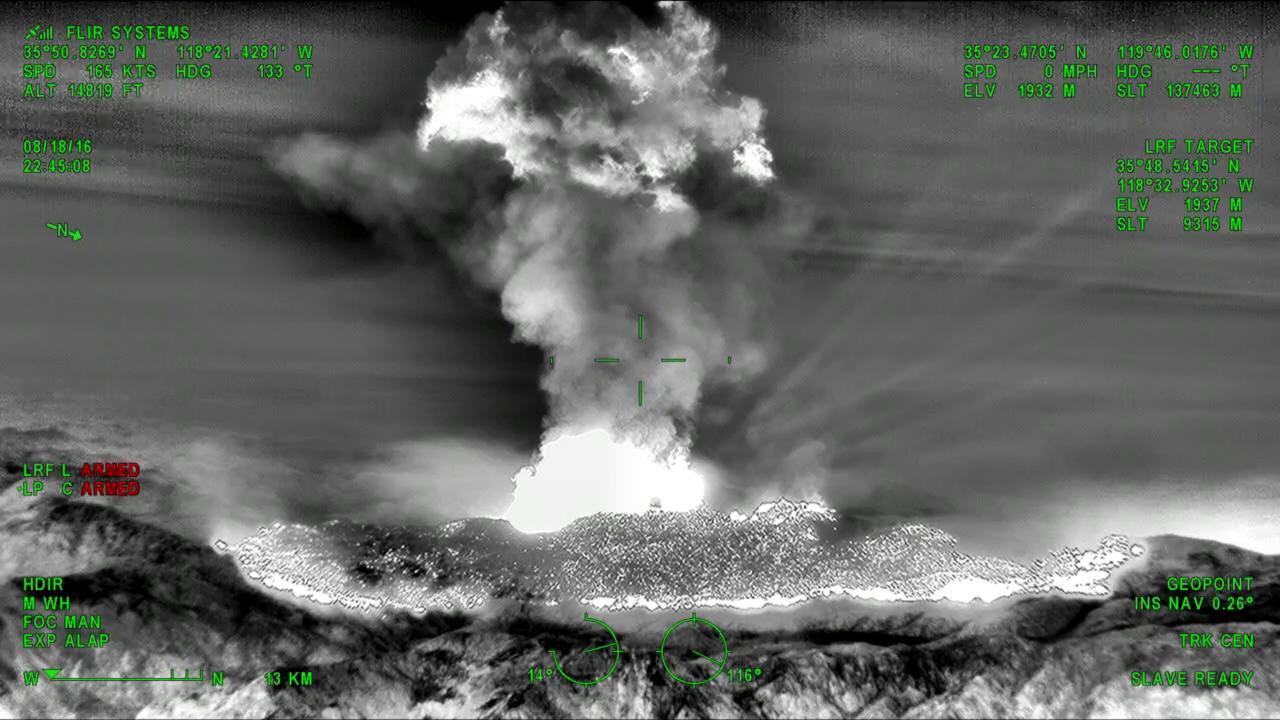

## Realtime Tactical Intelligence:

- Reduces Radio Traffic
- Allows Data To Be Shared Rapidly
- Includes Map Data
- Reduces ATGS Workload
- Eliminates Confusion Resulting From Regional Dialects.
- Provides Common Operating Picture