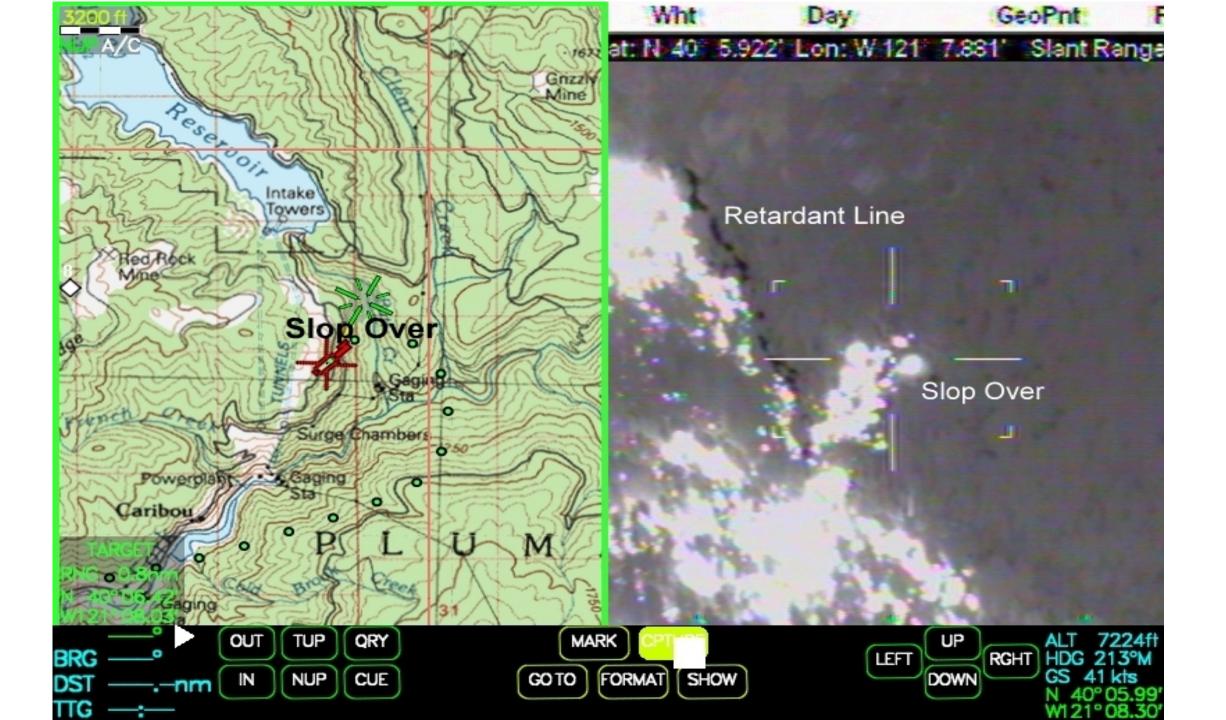

## Realtime Tactical Intelligence:

- Reduces Radio Traffic
- Allows Data To Be Shared Rapidly
- Includes Map Data
- Reduces ATGS Workload
- Eliminates Confusion Resulting From Regional Dialects.
- Provides Common Operating Picture