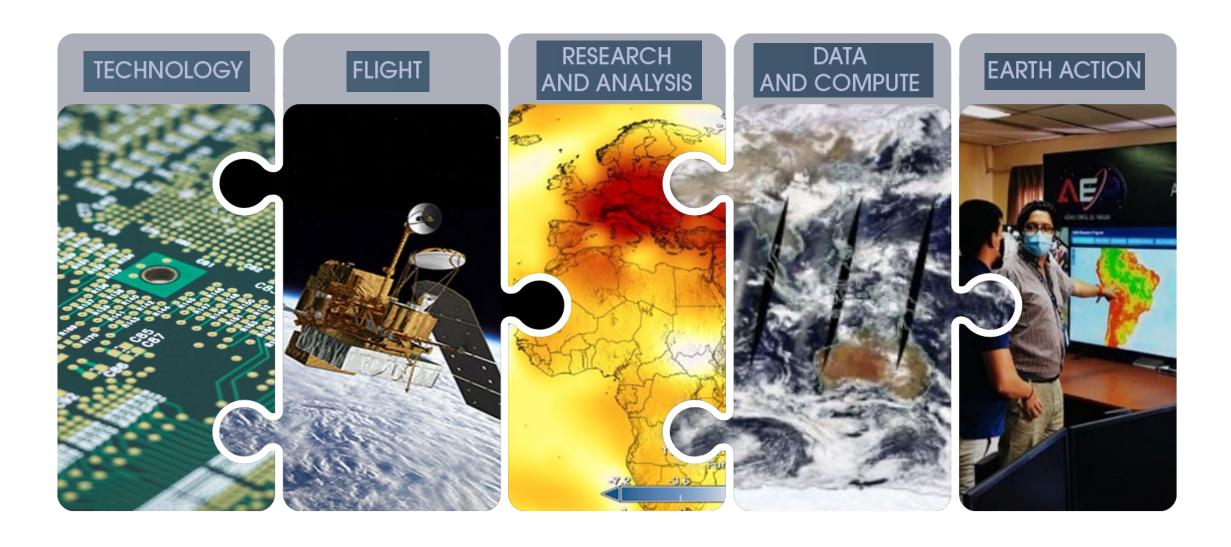

# Mentimeter Question:

What do you think about when you think about NASA?







BIG QUESTIONS...

How is our climate changing?

How can science be used to benefit society?



# Mentimeter Question

What do you think Earth Science focuses on? Click all that apply:

- Oceans
- Land
- Atmosphere
- Ice



Earth is a
System of
Systems....





## Advancing Earth System Science End to End



### Earth Observing Fleet

NASA SVS

GOES-14 -----









#### Data Delivery -> Decisions

Unique programs solve our planet's most pressing issues and build capacity to use Earth science information in decision-making







#### **Applied Remote Sensing Training (ARSET)**



https://appliedsciences.nasa.gov/arset

#### **ARSET Training Themes**

Delivers cost-free training on the use of Earth Observations for decision making

ARSET empowers the global community through remote sensing training



**Disasters** 

**Agriculture** 

**Ecological Conservation** 

**Water Resources** 

Climate & Resilience

**Health & Air Quality** 



**CAPACITY BUILDING** 

#### NASA Applied Remote Sensing Training (ARSET) Program







Trainings are offered live or self-paced



Materials and recordings