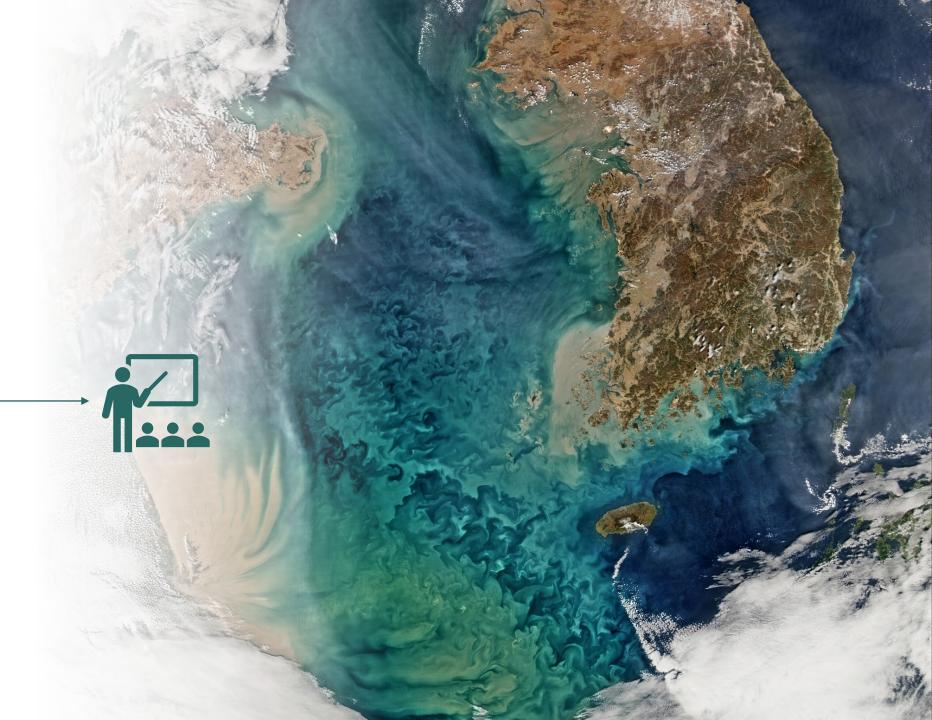

#### **Applied Remote Sensing Training (ARSET)**

https://appliedsciences.nasa.gov/arset

#### NASA Applied Remote Sensing Training (ARSET) Program

Trainings are offered live or self-paced

Materials and recordings available online

Range of levels from introductory to advanced