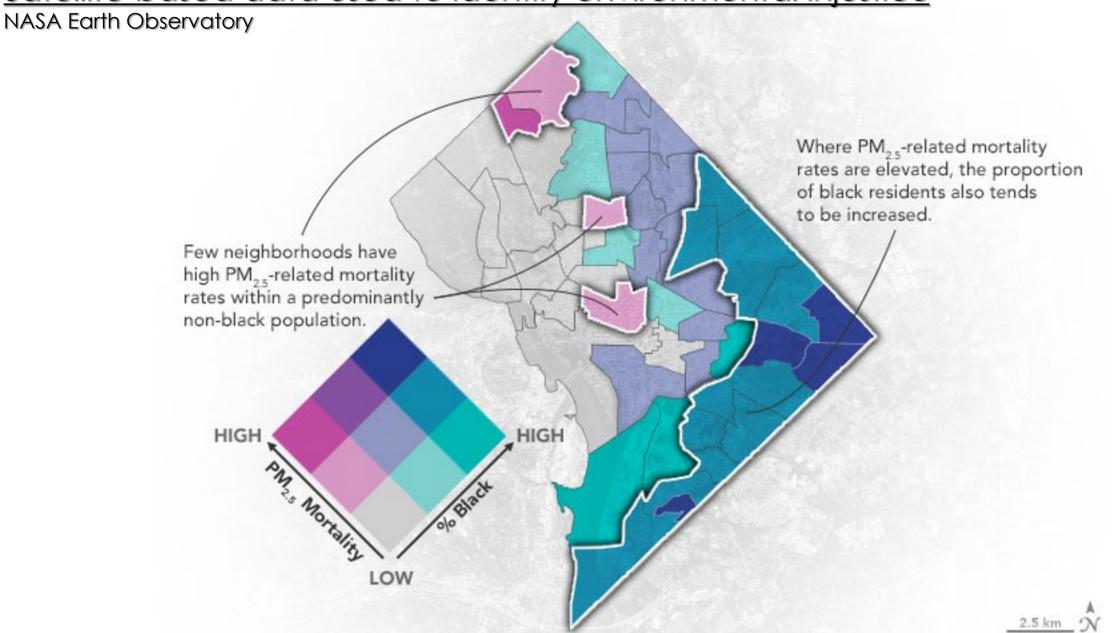

#### <u>Satellite-based data used to identify environmental injustice</u>

BIG QUESTIONS...

How is our climate changing?

How can science be used to benefit society?