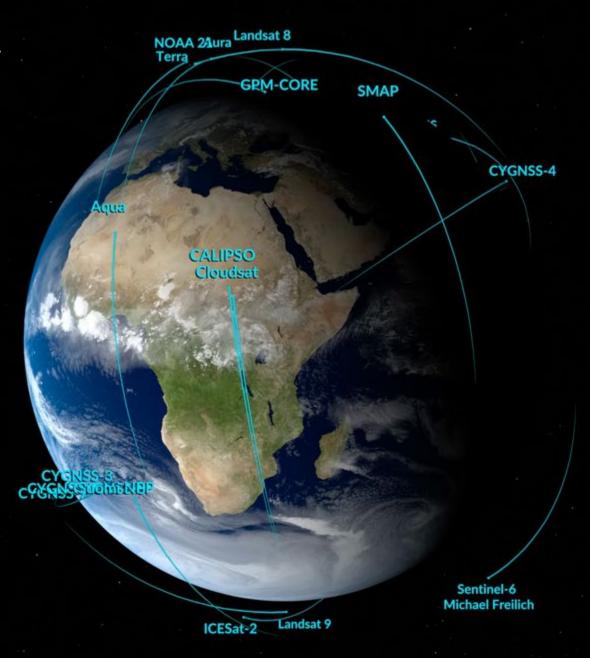

# Mentimeter Question:

What do you think about when you think about NASA?







BIG QUESTIONS...

How is our climate changing?

How can science be used to benefit society?



# Mentimeter Question

What do you think Earth Science focuses on? Click all that apply:

- Oceans
- Land
- Atmosphere
- Ice



Earth is a
System of
Systems....





## Advancing Earth System Science End to End



### Earth Observing Fleet

NASA SVS

GOES-14 -----









#### Data Delivery -> Decisions

Unique programs solve our planet's most pressing issues and build capacity to use Earth science information in decision-making







#### **Applied Remote Sensing Training (ARSET)**



https://appliedsciences.nasa.gov/arset

#### **ARSET Training Themes**

Delivers cost-free training on the use of Earth Observations for decision making

ARSET empowers the global community through remote sensing training



**Disasters** 

**Agriculture** 

**Ecological Conservation** 

**Water Resources** 

Climate & Resilience

**Health & Air Quality** 



**CAPACITY BUILDING** 

#### NASA Applied Remote Sensing Training (ARSET) Program







Trainings are offered live or self-paced



Materials and recordings available online



Range of levels from introductory