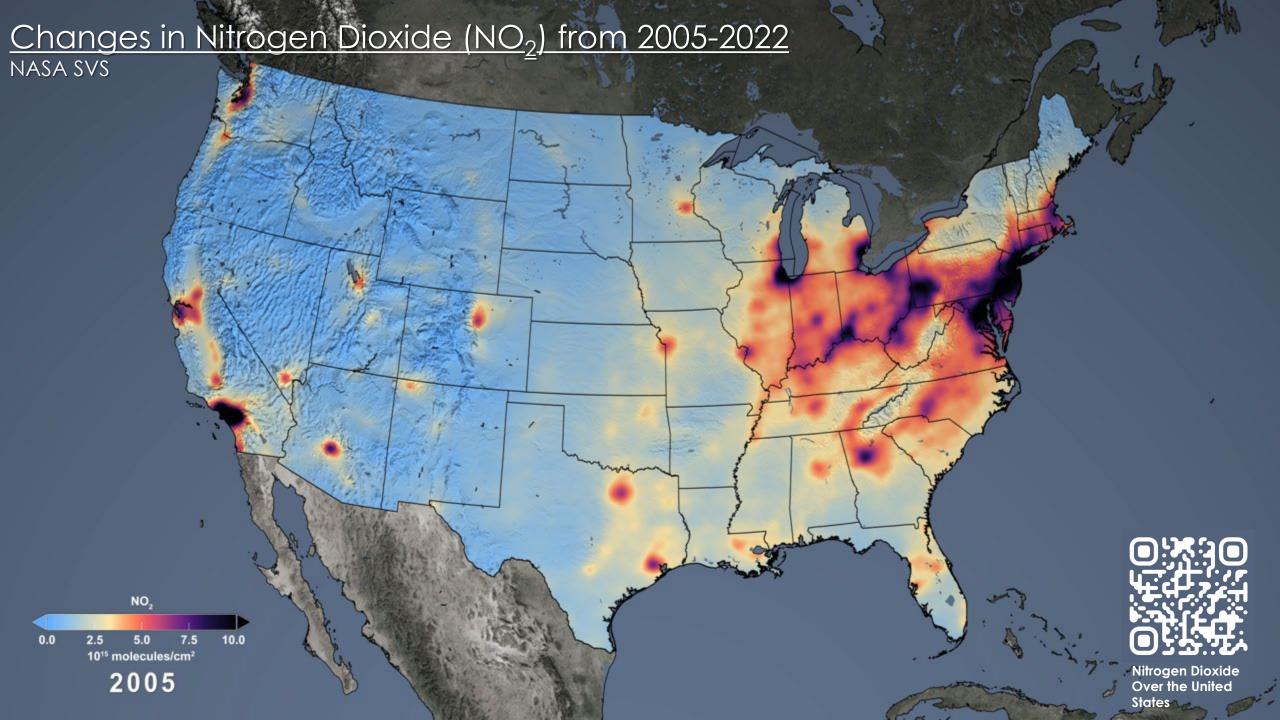

nformation in decision-making







#### **Applied Remote Sensing Training (ARSET)**



https://appliedsciences.nasa.gov/arset

#### **ARSET Training Themes**

Delivers cost-free training on the use of Earth Observations for decision making

ARSET empowers the global community through remote sensing training



**Disasters** 

**Agriculture** 

**Ecological Conservation** 

**Water Resources** 

Climate & Resilience

**Health & Air Quality** 



**CAPACITY BUILDING** 

#### NASA Applied Remote Sensing Training (ARSET) Program







Trainings are offered live or self-paced



Materials and recordings available online



Range of levels from introductory to advanced



# Mentimeter Question:



<u>Surface Temperature Anomalies</u>











#### Fire Detections and Intensity

NASA SVS





#### <u>Satellite-based data used to identify environmental injustice</u>





BIG QUESTIONS...

How is our climate changing?

How can science be used to benefit society?



# From data to decisions....