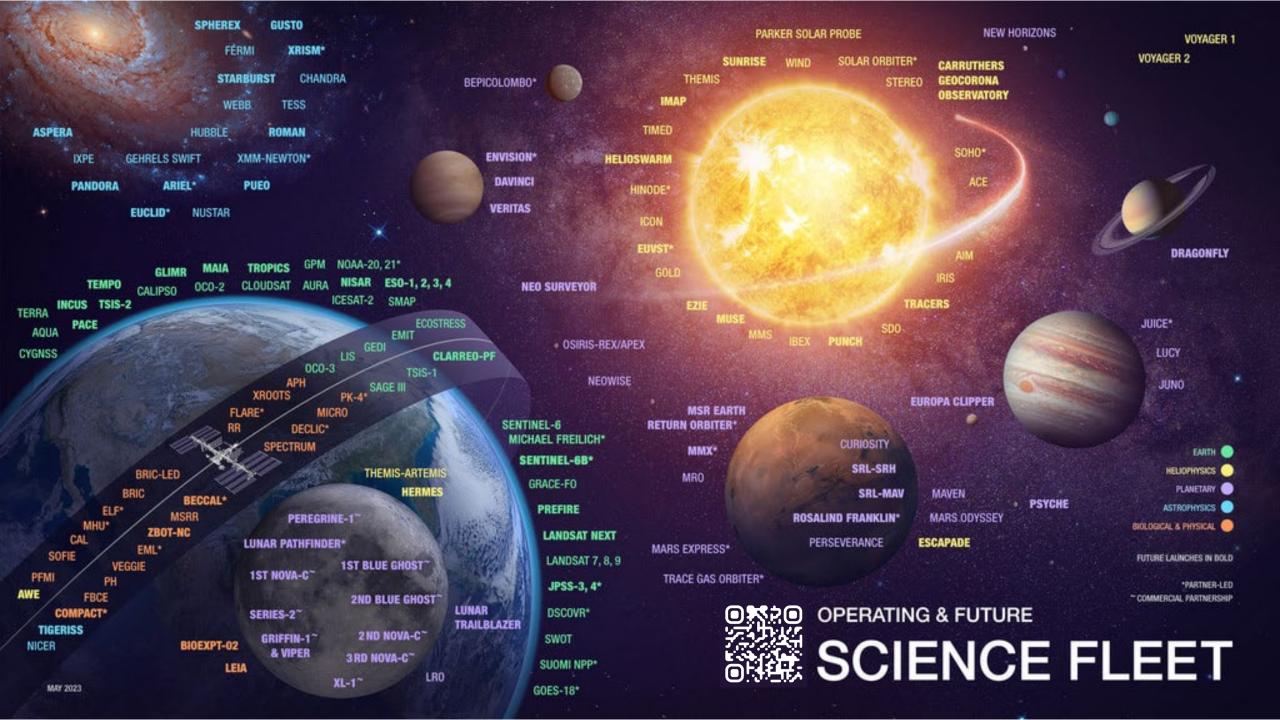

# Mentimeter Question:

What do you think about when you think about NASA?







BIG QUESTIONS...

How is our climate changing?

How can science be used to benefit society?



# Mentimeter Question

What do you think Earth Science focuses on? Click all that apply:

- Oceans
- Land
- Atmosphere
- Ice



Earth is a
System of
Systems....





## Advancing Earth System Science End to End



### Earth Observing Fleet

NASA SVS

GOES-14 -----









#### Data Delivery -> Decisions

Unique programs solve our planet's most pressing issues and build capacity to use Earth science information in decision-making







#### **Applied Remote Sensing Training (ARSET)**



https://appliedsciences.nasa.gov/arset

#### **ARSET Training Themes**

Delivers cost-free training on the use of Earth Observations for decision making

ARSET empowers the global community through remote sensi